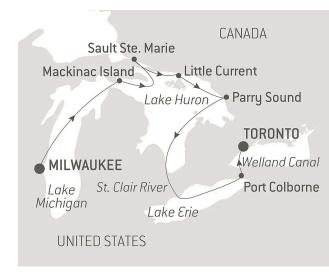

Depart from Milwaukee, Wisconsin, the United States' "brew city," and begin your voyage by sailing the length of Lake Michigan, a veritable inland sea, following in the footsteps of the region's indigenous Americans, first settlers, and trappers. On Mackinac Island, explore the island's Victorian past by horse and buggy before continuing to Sault Ste. Marie, where you will have the opportunity to transit the engineering marvel of the Soo Locks for a foray into Lake Superior. Your next lake, Lake Huron, boasts myriad islands in its northern part, with white rocks capped with conifers plunging into the sapphire waters of the lake. From your call in Port Colborne, you will be able to see the impressive Niagara Falls. These three powerful waterfalls, renowned the world over, are an exquisite natural spectacle. Le Bellot will then sail the Welland Canal connecting Lake Erie and Lake Ontario. You will end in cosmopolitan and dynamic Toronto, Ontario, on the shore of Lake Ontario. Canada's largest city will charm you with its museums, parks, and gardens.